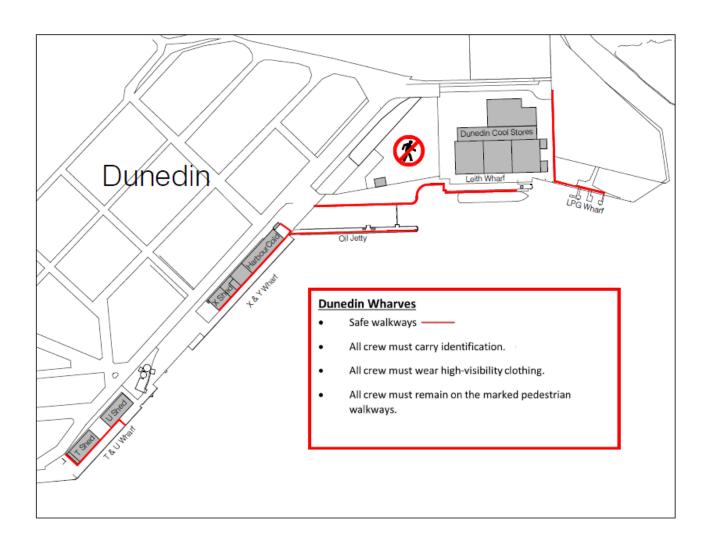

## **Dunedin Vessel Arrival Information Sheet (VAIS)**

| All Dunedin Wharves | All pedestrians must follow the safe walkways as depicted below Anyone within the operational area, including on the wharf must be wearing hi-visibility clothing Scooters or bikes are not permitted to be used on any wharf or carpark                                                                      |
|---------------------|---------------------------------------------------------------------------------------------------------------------------------------------------------------------------------------------------------------------------------------------------------------------------------------------------------------|
| NO SMOKING Policy   | There is no smoking or vaping permitted on any Port Otago property, including wharves and car parks                                                                                                                                                                                                           |
| Taxis               | Taxi pick up/drop off zones are in Port Otago car parks - no wharf access                                                                                                                                                                                                                                     |
| Contractors         | All Contractors requesting access to Port Otago sites, including wharves and stores at the Dunedin Bulk Port must have completed the <a href="mailto:online-Port Otago Health &amp; Safety Induction">online Port Otago Health &amp; Safety Induction</a> and any site-specific inductions as may be required |
| Security            | If you require access, please contact your ships agent or Port Otago Bulkport Security bulkport.security@portotago.co.nz and portprotectionofficers@portotago.co.nz telephone (+64) 3 4729877 or (+64) 21 2435744                                                                                             |